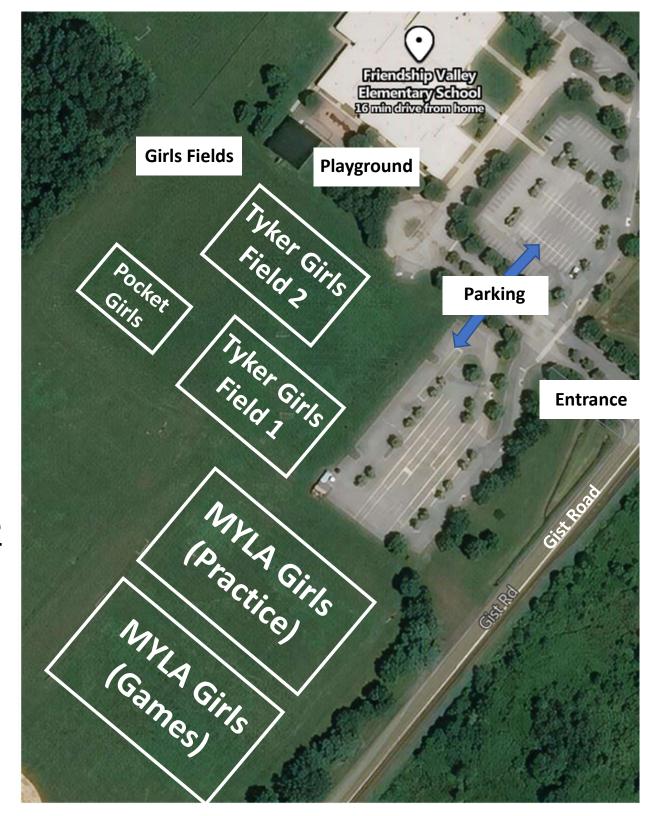

# <u>Girls</u>

### **Game and Practice**

Friendship Valley Elementary School

1100 Gist Road, Westminster, MD 21157