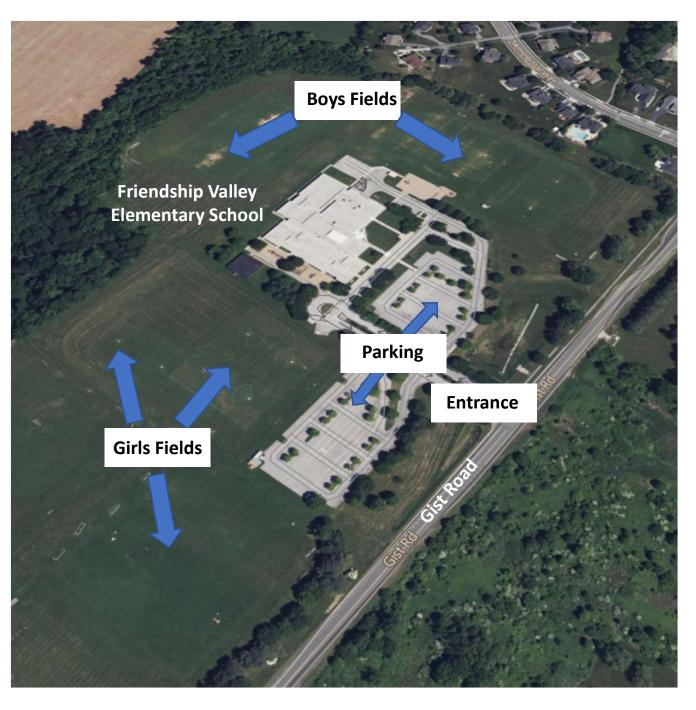

Friendship Valley Elementary School 1100 Gist Road, Westminster, MD 21157

### **Game and Practice**

Friendship Valley Elementary School

1100 Gist Road, Westminster, MD 21157

# <u>Girls</u>

# **Game and Practice**

Friendship Valley Elementary School

1100 Gist Road, Westminster, MD 21157

**Boys** 