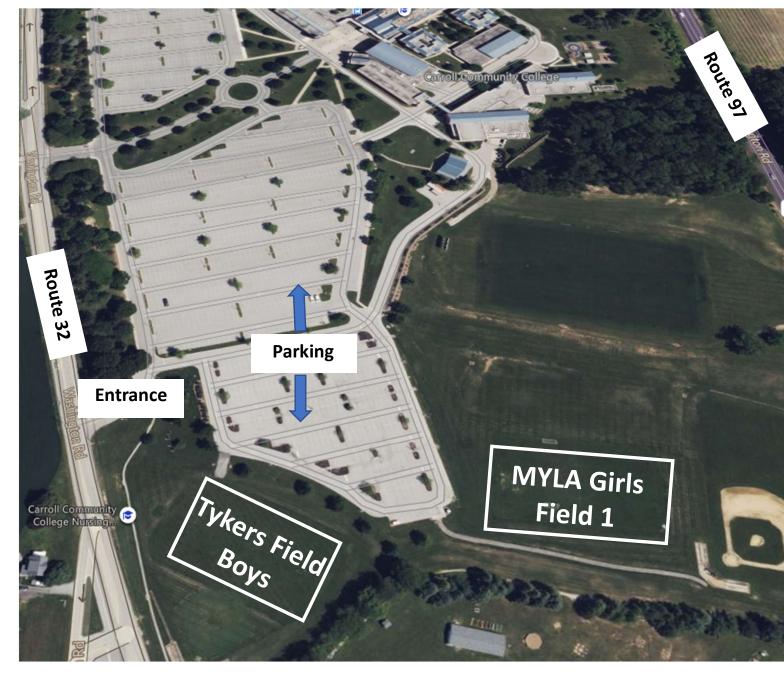

# **Game and Practice**

Carroll Community College

1601 Washington Road, Westminster, MD 21157