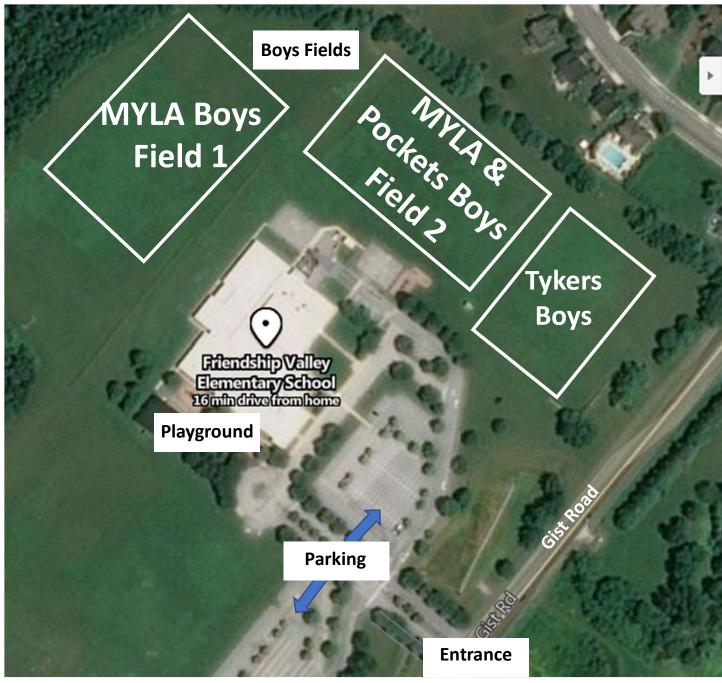

# **Game and Practice**

Friendship Valley Elementary School

1100 Gist Road, Westminster, MD 21157

**Boys** 