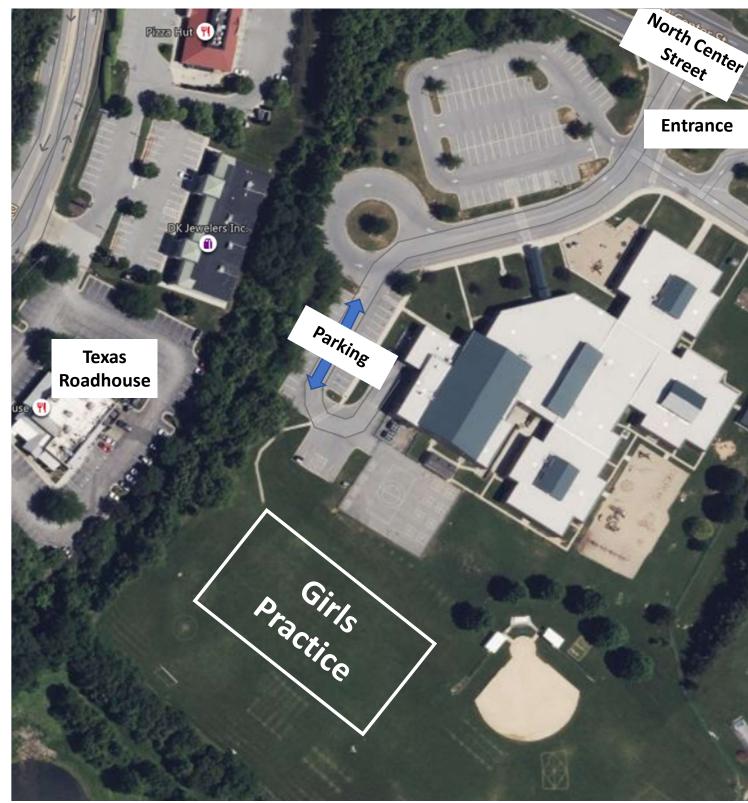

## **Practice**

**Cranberry Station Elementary** 

505 North Center Street, Westminster, MD 21157

**Practice** 

Robert Moton Elementary School 1413 Washington Road, Westminster, MD 21157

<sup>Kate</sup> Wagner J lashington Rd Practice **Robert Moton** Area **Elementary School** Practice Area Robert Moton Elementary School ashington Rd Parking Entrance